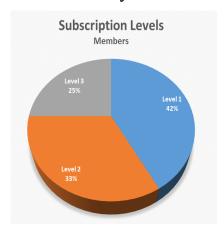

# **♣** Overview of Industry Members and applicants by level of revenue:

| October 2017 <sup>3</sup> | Members | <b>Under Review</b> | Total |
|---------------------------|---------|---------------------|-------|
| Level 1                   | 43      | 19                  | 62    |
| Level 2                   | 33      | 9                   | 42    |
| Level 3                   | 25      | 2                   | 27    |
| N/A                       | 0       | 2                   | 2     |
| Total                     | 101     | 32                  | 133   |