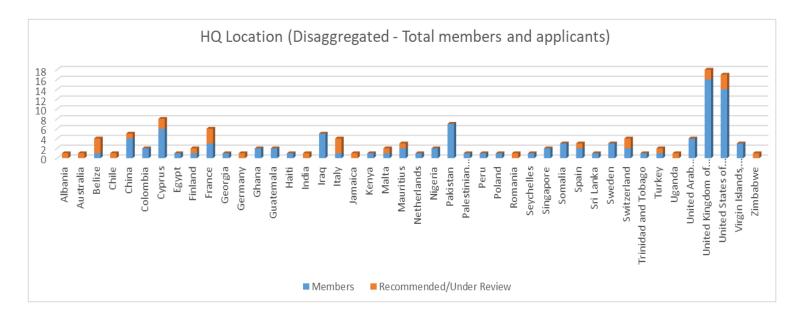

## **Distribution of Industry Members and applicants by level of revenue:**

**↓ Industry Location:** Industry Members are headquartered in 35 countries (including applicant companies: 44 different HQ locations), and had operations in a greater number of locations.