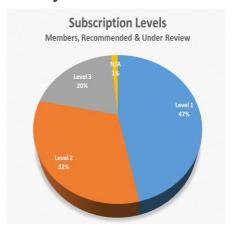

# **♣** Overview of Industry Members and applicants by level of revenue:

| October 2017 <sup>3</sup> | Members | <b>Under Review</b> | Total |
|---------------------------|---------|---------------------|-------|
| Level 1                   | 43      | 19                  | 62    |
| Level 2                   | 33      | 9                   | 42    |
| Level 3                   | 25      | 2                   | 27    |
| N/A                       | 0       | 2                   | 2     |
| Total                     | 101     | 32                  | 133   |